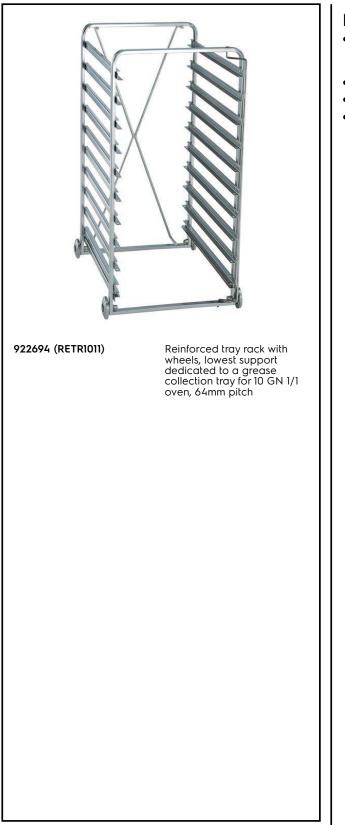

Cooking accessories Reincforced tray rack 10GN1/1

| ITEM #  |  |
|---------|--|
| MODEL # |  |
| NAME #  |  |
| SIS #   |  |
| AIA #   |  |

## **Main Features**

- Ideal for greasy cooking with 11 tray guides where the lowest one is suitable for a grease drip tray.
- Is used with wheels, slide-in support is required.
- Includes wheels.
- Recommended to be used with grease collection trolley with drip tray.

## Key Information:

 External dimensions, Width:
 391 mm

 922694 (RETRI011)
 391 mm

 External dimensions, Depth:
 508 mm

 External dimensions, Height:
 727 mm

 Net weight:
 8 kg

Cooking accessories Reincforced tray rack 10GN1/1